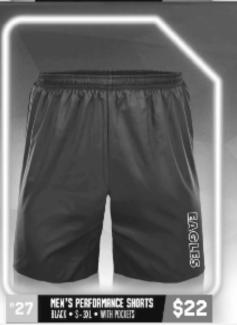

y Sawyer, Halie Stucker, Macy Turzinski, Monica Herrera

Photos Courtesy of Kelly Sawyer

MS Volleyball



HS Volleyball



# VARSITY

Back (L to R): Emma Wallace, Megan Green, Abigail Cisewski, Catie Schmidt, Kara Cisewski, April Chilsen, Angela Rogers, Breeley Warzynski, Michaela Wallace, Jemina Woods, Briana Borski, Michaela Stucker



Photos Courtesy of K & B Photography



Back (L to R): Bryn Turzinski, Alyson Plaski, Cassie Lehman, Shauna Ferris, Michaela Stucker, Makayka Perzinski, Blanca Castillo, Montana Thompson, Melissa Perzinski



### **National Honor Society Fall AB Spirit Wear!**

Copies of the catalogs and order forms are also available in the Main Office. Contact Erika Spear at 715-366-2941 x414 or espear@abschools.k12.wi.us if you have any questions!























| 浩            |  |
|--------------|--|
| $\equiv$     |  |
| ^            |  |
| £ <b>₹</b> ₹ |  |
| の公園          |  |
| 123          |  |
|              |  |

This sale ends:

Found on catalog

NAME SCHOOL NAME CHECKS PAYABLE TO\_

PHONE

ONE ITEM PER LINE ONLY \$2 UPCHARGE ON SIZES 2XL & 3XL

| TOTAL PAID                                         | \$26 V              |                     |                     |                                         |                                         |                     |                     |                     |                     |                     |                     |                     |                     |                     |                     |