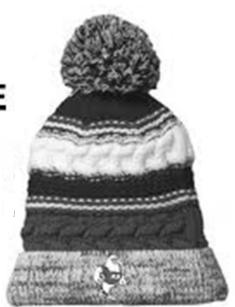

### National Honor Society Spirit Wear Order Form: Pom Pom Beanie

Order forms must be kept separate from the FanCloth clothing order forms, but customers MAY write one check for the total amount of their full order (including both FanCloth and Mada).

Forest/Black/White
POM POM BEANIE
100% acrylic
Embroidered Logo
\$14.00

| NHS Member (if applicable) | : |
|----------------------------|---|
|----------------------------|---|

Please include payment when ordering —checks payable to AB Schools